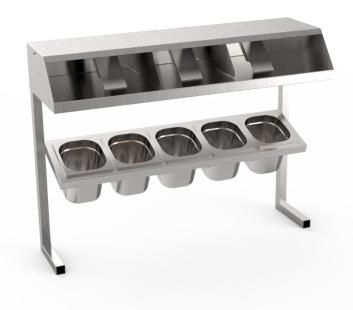

## VIZU WR5 RELISH STATION

- A simple and convenient solution to a busy shop requiring easy access for high pace relish application and wrapping.
- Allows for counter top mounting with ergonomically angled relish rack for quick access when building sandwich layers.
- Once you have completed the sandwich the handy wrap station is located above.
- Full stainless steel construction
- Wrap dividers allow for 3 different wrapping types
- Wrap flaps prevent wrap packaging from blowing away in the wind
- Fully welded front fabrication makes for easy cleaning
- Ridged design stiffened with clever design
- Sturdy and stable 'Stainless Box Tube' construction
- Other sizes and mounting options available

## **Equipment Specifications**

| Model Code | Name                | Dimensions<br>(w x d x h) | Specifications | Weight |
|------------|---------------------|---------------------------|----------------|--------|
| VIWR5      | Vizu Wrap Stand WR5 | 920 x 305 x 705mm         | N/A            | 12kg   |