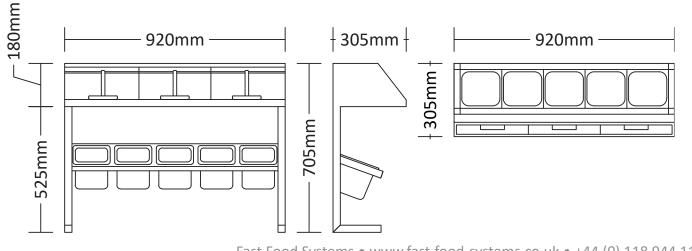

## **Equipment Specifications**

| Model Code | Name                | Dimensions<br>(w x d x h) | Specifications | Weight |
|------------|---------------------|---------------------------|----------------|--------|
| VIWR5      | Vizu Wrap Stand WR5 | 920 x 305 x 705mm         | N/A            | 12kg   |

## **Elevation & Plan Views**

Fast Food Systems • www.fast-food-systems.co.uk • +44 (0) 118 944 1100