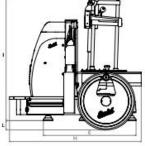

## **VOLANO B116A**

|       | 7   |     | -   | . 5 | ি   | 35  | ٠   | - 73 | 100 |    |
|-------|-----|-----|-----|-----|-----|-----|-----|------|-----|----|
|       | mm   | mm  | mm |
| B116A | 260 | 290 | 260 | 590 | 550 | 755 | 960 | 780  | 720 | 55 |

| _ |       |     |       |     |      |          |                    |                |                |
|---|-------|-----|-------|-----|------|----------|--------------------|----------------|----------------|
|   |       | mm  | mm    | kg  | kW   | V - Hz   | cm - kg            | cm - kg        | cm - kg        |
| Π | B116A | 370 | 0 - 4 | 120 | 0,75 | 230/50/1 | 110x110x118h - 150 | 57x62x87h - 53 | 74x80x95h - 76 |