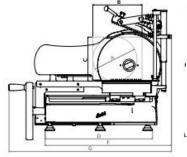

## **VOLANO B116A**

|       | 7   |     | -   | . 5 | ি   | 35  | ٠   | - 73 | 100 |    |
|-------|-----|-----|-----|-----|-----|-----|-----|------|-----|----|
|       | mm   | mm  | mm |
| B116A | 260 | 290 | 260 | 590 | 550 | 755 | 960 | 780  | 720 | 55 |

| Ø Lama<br>Ø Blade<br>Ø Lame<br>Ø Messer | Spessore taglic |
|-----------------------------------------|-----------------|
|-----------------------------------------|-----------------|

| Epalss | Peson<br>Net we<br>Poids r | Potenz<br>Motor<br>Puissar<br>Motori | Specific<br>Electric<br>Caracto<br>Elektris | Dimens<br>Packag<br>Dim.er |  |
|--------|----------------------------|--------------------------------------|---------------------------------------------|----------------------------|--|
| m      | kg                         | kW                                   | V - Hz                                      | cm - kg                    |  |
| 4      | 120                        | 0,75                                 | 230/50/1                                    | 110x110x118h - 150         |  |

| _ |       |     |       |     |      |          |                    |                |                |
|---|-------|-----|-------|-----|------|----------|--------------------|----------------|----------------|
|   |       | mm  | mm    | kg  | kW   | V - Hz   | cm - kg            | cm - kg        | cm - kg        |
| Π | B116A | 370 | 0 - 4 | 120 | 0,75 | 230/50/1 | 110x110x118h - 150 | 57x62x87h - 53 | 74x80x95h - 76 |