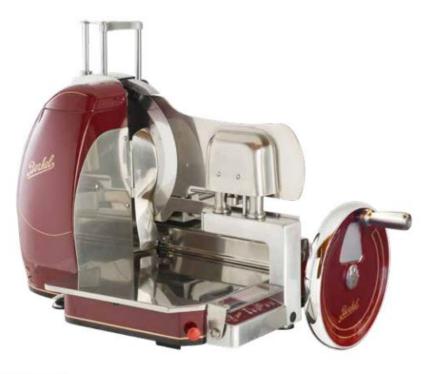

## ekskl. understel

Professional automatic electric slicer

- Stainless steel and chrome-plated parts
- Centesimal slice thickness adjustment system with incremental precision
- Stainless steel slice deflector, receiving tray, sliding overplate
- 360° blade guard ring with mechanised activation
- Automatic coordinated advance system with thickness gauge plate to ensure immediate straight cutting with no waste
- Built-in sharpener with coordinated spring activation
- Automatic carriage movement with variable speed
- Easily removable overplate for cleanin