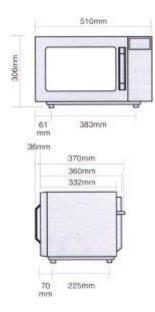

**Medium Duty** 

| <b>Technical Specifications</b> | Touch Control                          | <b>Manual Control</b> |
|---------------------------------|----------------------------------------|-----------------------|
| Model                           | NE-1037                                | NE-1027               |
| Power Source                    | 230-240V, 50Hz single phase            |                       |
| Power Requirement               | 1490W / 6.6A                           |                       |
| Output Power(W)                 |                                        |                       |
| High                            | 1000                                   | 1000                  |
| Med                             | 500                                    | 500                   |
| Defrost                         | 340                                    | 340                   |
| Low                             | *                                      | 100                   |
| Frequency                       | 2450MHz                                |                       |
| Outer Dimensions (wxdxh mm)     | 510mm x 360mm x 306mm                  |                       |
| Oven Dimensions (wxdxh mm)      | 330mm x 330mm x 200mm                  |                       |
| Weight                          | 17.8kg                                 |                       |
| Timer                           | High; 30min<br>Mid/Deforst: 99min99sec | 30min                 |
| Programs                        | 10 memory x 2                          | *:                    |
| Capacity                        | 22 litres                              |                       |

## **Front Dimensions**

NE-1027, NE-1037 Description