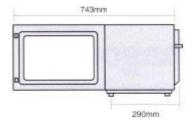

| 100                   |
| Frequency                       | 2450MHz                                |                       |
| Outer Dimensions (wxdxh mm)     | 510mm x 360mm x 306mm                  |                       |
| Oven Dimensions (wxdxh mm)      | 330mm x 330mm x 200mm                  |                       |
| Weight                          | 17.8kg                                 |                       |
| Timer                           | High; 30min<br>Mid/Deforst: 99min99sec | 30min                 |
| Programs                        | 10 memory x 2                          | *:                    |
| Capacity                        | 22 litres                              |                       |

## **Side Dimensions**

## **Front Dimensions**



NE-1027, NE-1037 Description



## Panasonic Microwave Index

Oven must be placed on a flat, stable surface. Do not place the oven in a hot or steam area (i.e. near a stove or fryer). For proper operation, the oven must have sufficient air flow (i.e. 5 cm or 2 inches at the side; 15 cm or 6 inches clear over the top; 10 cm or 4 inches at the rear). Do NOT attempt to stack these ovens.