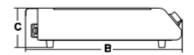

| Model             | IH 27      |  |
|-------------------|------------|--|
| Power             | 2700 Watt  |  |
| Power source      | 230V 50Hz  |  |
| Useful<br>surface | mm 280x280 |  |
| A                 | 323 mm     |  |
| В                 | 370 mm     |  |
| С                 | 105 mm     |  |
| Net<br>weight     | 4 Kg       |  |