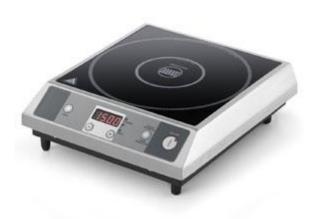

## IH 27

The induction hobs are easy to install on every working surface in kitchens, restaurants or dining rooms; thanks to the absence of fumes they are perfect for public cooking performances or when the preparation is made in view of

- Graduated digital controls.Extremely easy to use and to clean.
- Smooth cooking surface makes cleaning easy.Safe operations are ensured by the cooking
- Sare operations are ensured by the cooking surface which is never heating up.
  Induction hobs are energy saving thanks to heating efficiency and no need to heat up.
  Electric absorption is stopped when the pan is removed from the hob surface.