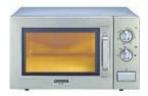

## **Medium Duty**

| <b>Technical Specifications</b> | Touch Control                            | <b>Manual Control</b> |
|---------------------------------|------------------------------------------|-----------------------|
| Model                           | NE-1037                                  | NE-1027               |
| Power Source                    | 230-240V, 50Hz single phase              |                       |
| Power Requirement               | 1490W / 6.6A                             |                       |
| Output Power(W)                 |                                          |                       |
| High                            | 1000                                     | 1000                  |
| Med                             | 500                                      | 500                   |
| Defrost                         | 340                                      | 340                   |
| Low                             |                                          | 100                   |
| Frequency                       | 2450MHz                                  |                       |
| Outer Dimensions (wxdxh mm)     | 510mm x 360mm x 306mm                    |                       |
| Oven Dimensions (wxdxh mm)      | 330mm x 330mm x 200mm                    |                       |
| Weight                          | 17.8kg                                   |                       |
| Timer                           | High : 30min<br>Mid/Deforst : 99min99sec | 30min                 |
| Programs                        | 10 memory x 2                            | 145                   |
| Capacity                        | 22 litres                                |                       |