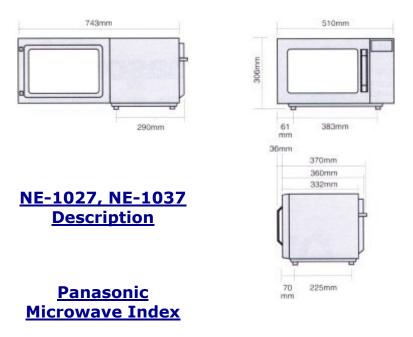

## Side Dimensions

## **Front Dimensions**

Oven must be placed on a flat, stable surface. Do not place the oven in a hot or steam area (i.e. near a stove or fryer). For proper operation, the oven must have sufficient air flow (i.e. 5 cm or 2 inches at the side; 15 cm or 6 inches clear over the top; 10 cm or 4 inches at the rear). Do NOT attempt to stack these ovens.