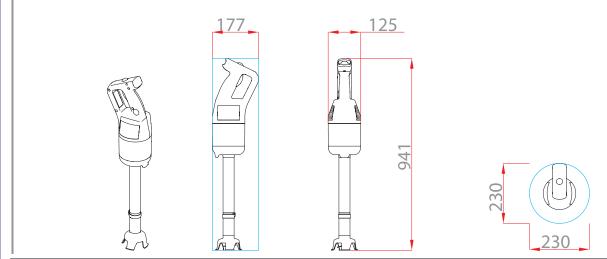

TTACHMENTS 240V/50-60/1 3.5 Amp 34821LH Wall-mounted immersion blender holder 120V/60/1 6.5 Amp 34825LH Tool for fixing and detaching the blades 220V/60/1 SAU\* 3.5 Amp 34828LH \*For commercial use only **STANDARDS** EN 12100-1 & 2-2004, EN 60204-1-2006, EN 12853, EN 60529-2000 : IP55 & IP34

## **IMMERSION BLENDERS**

# robot @ coupe°

# MP 550 Ultra

#### F

### **ATTACHMENTS**

#### **Optional attachments:**

- 3 adjustable stainless-steel pan supports:
  - Ref. 27363 for pans with a diameter of 330 650 mm
  - Ref. 27364 for pans with a diameter of 500 1000 mm
  - Ref. 27365 for pans with a diameter of 850 1300 mm
- 1 universal pan support:
  - Ref. 27358 screws onto pan rim

### Standard attachments:

- EasyGrip removable handle:
  - Ref 27359







## **DRAWINGS & DIMENSIONS**



G



Specification sheet