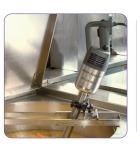

#### MP 550 Ultra D Pan capacity up to 200 litres Specially designed for intensive EasyPlug use in commercial/institutional catering ₿ ٥ Θ **MP** Ultra SALES DESCRIPTION CHARACTERISTICS AND BENEFITS Α Ideal for blending soups and puréeing fruit and vegetables. MOTOR UNIT Special institutional catering model intended for intensive Power 750 W use Stainless-steel motor unit with air vents in the top section only to ensure watertightness **TECHNICAL DESCRIPTION** B Lug on motor housing serves as a rest and pivot on the MP 550 Ultra immersion blender. Single phase. Power: pan rim for greater user comfort 750 W. Speed: 9,000 rpm. 100% stainless-steel blades, bell Speed 9,000 rpm and tube (total length: 550 mm). "EasyPlug" system featuring Self-regulating speed system detachable power cord New patented "EasyPlug" system making it easier to replace the power cord during after-sales servicing Cord winding system for tidy storage and optimum C **TECHNICAL DATA** lifespan 750 W Output power TUBE AND BELL **Electrical datas** Single phase - Plug supplied • 100% stainless-steel blades, bell and tube (total length: 9,000 rpm Speed 550 mm). Rate of recyclability 95% Foot with detachable bell and blades (patented system) Net weight 5.2 kg exclusive to Robot-Coupe) Watertight bell design for optimum lifespan Supply Amperage Reference 220-240/50-60/1 3.5 Amp 34820LH STANDARD ATTACHMENTS 240V/50-60/1 3.5 Amp 34821LH Wall-mounted immersion blender holder 120V/60/1 6.5 Amp 34825LH Tool for fixing and detaching the blades 220V/60/1 SAU\* 3.5 Amp 34828LH \*For commercial use only **STANDARDS** EN 12100-1 & 2-2004, EN 60204-1-2006, EN 12853, EN 60529-2000 : IP55 & IP34

#### **Optional attachments:**

- 3 adjustable stainless-steel pan supports:
  - Ref. 27363 for pans with a diameter of 330 650 mm
  - Ref. 27364 for pans with a diameter of 500 1000 mm
  - Ref. 27365 for pans with a diameter of 850 1300 mm
- 1 universal pan support:
  - Ref. 27358 screws onto pan rim