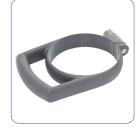

40/50-60/1 3.5 Amp 34820LH STANDARD ATTACHMENTS 240V/50-60/1 3.5 Amp 34821LH Wall-mounted immersion blender holder 120V/60/1 6.5 Amp 34825LH Tool for fixing and detaching the blades 220V/60/1 SAU\* 3.5 Amp 34828LH \*For commercial use only **STANDARDS** EN 12100-1 & 2-2004, EN 60204-1-2006, EN 12853, EN 60529-2000 : IP55 & IP34

## **IMMERSION BLENDERS**

# robot @ coupe°

# MP 550 Ultra

#### F

### **ATTACHMENTS**

#### **Optional attachments:**

- 3 adjustable stainless-steel pan supports:
  - Ref. 27363 for pans with a diameter of 330 650 mm
  - Ref. 27364 for pans with a diameter of 500 1000 mm
  - Ref. 27365 for pans with a diameter of 850 1300 mm
- 1 universal pan support:
  - Ref. 27358 screws onto pan rim

### Standard attachments:

- EasyGrip removable handle:
  - Ref 27359







## **DRAWINGS & DIMENSIONS**



G



Specification sheet