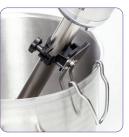

#### **Optional attachments:**

- 3 adjustable stainless-steel pan supports:
  - Ref. 27363 for pans with a diameter of 330 650 mm
  - Ref. 27364 for pans with a diameter of 500 1000 mm
  - Ref. 27365 for pans with a diameter of 850 1300 mm
- 1 universal pan support:
  - Ref. 27358 screws onto pan rim