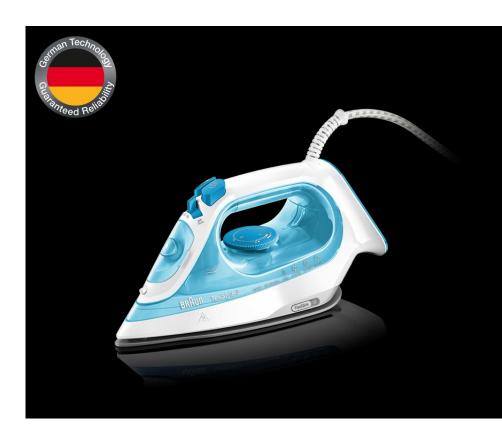

# TexStyle 3

Steam iron

SI 3053 BL

www.braunhousehold.com

SI 3053 BL

### Product highlights

170

g/min

FreeGlide 3D SuperCeramic soleplate Gentle and Easy ironing. Even backwards.

Steam shot

for removing

and garments.

Steam shot up to

170 g/min, even

vertically – perfect

creases in curtains

2400 W

Great performance Ideal combination of 2400 W power output and steam emission for a great end result.

Auto shut-off After 8 min in vertical position or 30 seconds in a horizontal position for safety and energy saving.

#### **Anti-drip**

The improved antidrip system ensures that no water escapes from the soleplate, even when ironing at low temperature.

Easy refill 270 ml For longer ironing autonomy.

#### **Precision tip**

The triangular shaped precision zone at the tip of the iron allows you to easily remove the toughest wrinkles from hard to reach areas like collars and seams.

Rapid heat up Iron ready with Max setting in 35 Seconds.

#### Self Clean

Easy to use and convenient system to clean the soleplate from scale particles.

## Technical data

Model

| modol                      | 0. 0000 BL      |
|----------------------------|-----------------|
| Approbation type           | 12730011        |
| Colour                     | Blue            |
| EAN                        | 8021098270696   |
| SKU                        | 0127405003      |
| Power                      | 2.400 W         |
| Soleplate design           | FreeGlide 3D    |
| Soleplate coating          | SuperCeramic    |
| Variable steam             | 0-45 g/min      |
| Steam shot (horizontal and | 170 g/min       |
| vertical steam)            |                 |
| Auto-off                   | •               |
| Anti-drip                  | •               |
| Anti-calc system           | •               |
| Water tank capacity        | 270 ml          |
| Suitable for tap water     | •               |
| Water spray                | •               |
| Cable rewind               | •               |
| Power cord                 | 2 m             |
| Dimensions (DxWxH)         | ca. 30x12x15 cm |
| Weight                     | ca. 1,2 kg      |