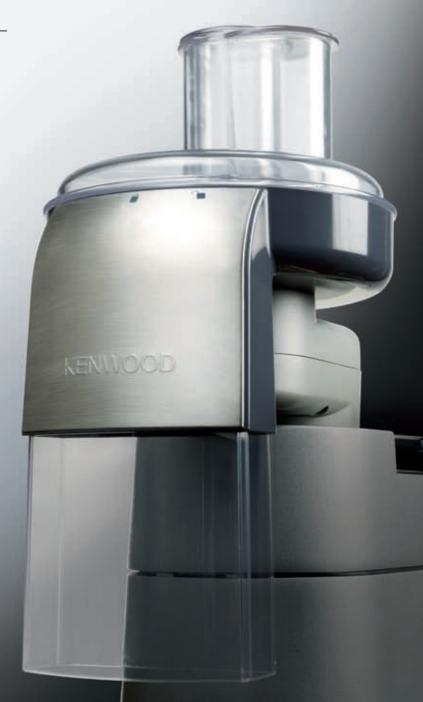

## CHEF/MAJOR pro slicer/grater

AT340 attachment

The KENWOOD CHEF can be customised by adding any of our optional attachments to suit different tastes and skill levels. KENWOOD CHEF attachments have been developed to deliver good, consistent results time after time.

pro slicer/grater AT340

### Key features and benefits

- Highly accurate slicing/shredding and grating using durable stainless steel blades for professional results
- Extensive variety of functions such as: thick slicing (ideal for vegetables used in stir frys), coarse shredding (perfect for cheese/ salad/coleslaw), thin slicing (for gourmet dishes with fennel), and thin chipper (delicate julienne style cut)
- Specially designed without a bowl for a continuous action for large quantities