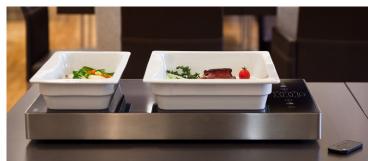

## **GN 1/1-SIZED TABLETOP WARMER**

## **FEATURES**

- 3 warming zones (overall warming zone of GN 1/1 can be split into three warming zones of size GN 1/3 each)
- 4 power levels
- Integrated pot detection warming zone is active only when dish is placed within
- Memory feature reactivation of previously selected power levels

## YOUR ADVANTAGES

- Seamless, brushed stainless steel housing with inserted glass ceramic surface
- Rubber feet ensure that the device is securely in place
- Highly energy-efficient due to modern induction technology
- Precise power regulation at the touch of a button
- Even, easy-to-clean surfaces for best possible hygiene
- Instantly ready to use without long preheating period
- Improved room climate: no hot steam, no smell of burning paste
- Suitable for all kinds of induction-compatible dishes