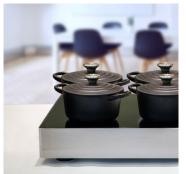

## **GN 1/1-SIZED TABLETOP WARMER**

## YOUR ADVANTAGES

- Seamless, brushed stainless steel housing with inserted glass ceramic surface
- Rubber feet ensure that the device is securely in place
- Highly energy-efficient due to modern induction technology
- Precise power regulation at the touch of a button
- Even, easy-to-clean surfaces for best possible hygiene
- Instantly ready to use without long preheating period
- Improved room climate: no hot steam, no smell of burning paste
- Suitable for all kinds of induction-compatible dishes