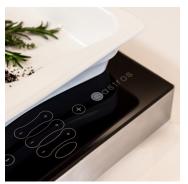

## **GN 1/1-SIZED TABLETOP WARMER**

## **FEATURES**

- 3 warming zones (overall warming zone of GN 1/1 can be split into three warming zones of size GN 1/3 each)
- 4 power levels
- Integrated pot detection warming zone is active only when dish is placed within
- Memory feature reactivation of previously selected power levels

## YOUR ADVANTAGES

- Seamless, brushed stainless steel housing with inserted glass ceramic surface
- Rubber feet ensure that the device is securely in place
- Highly energy-efficient due to modern induction technology
- Precise power regulation at the touch of a button
- Even, easy-to-clean surfaces for best possible hygiene
- Instantly ready to use without long preheating period
- Improved room climate: no hot steam, no smell of burning paste
- Suitable for all kinds of induction-compatible dishes