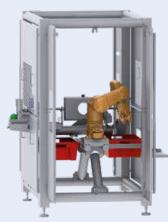

### SMART LINES

#### **Robotic Avocado Line**

- **Y** Capacity: up to 1,000 avocados/hour
- **¥** Loading: automatic
- ▼ Knife peeling

A robot-assisted, automatic system for pitting, halving and peeling avocado and various types of fruit: for maximum reliability and hygiene, flexible use, capacity planning, very gentle processing and high product quality