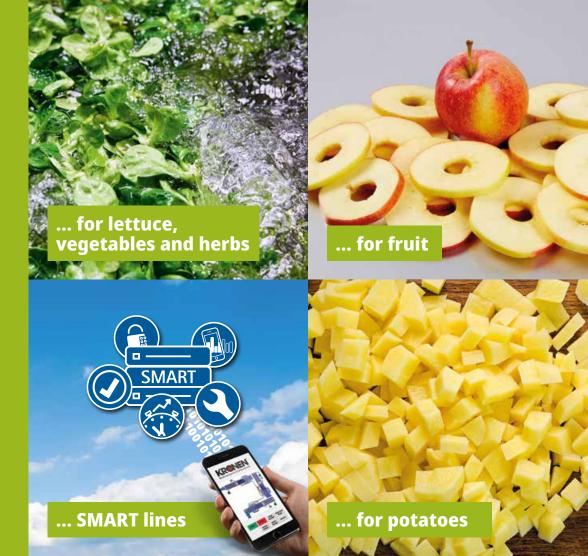

## **Processing lines**

for lettuce, vegetables and fruit

### **Complete solutions from a single source:**

We offer automated and semi-automatic processing lines for lettuce, vegetables, herbs and fruit – planned and optimally implemented to meet the specific needs of each customer. We also integrate suitable machines from our partners where needed. suitable machines from our partners where needed.