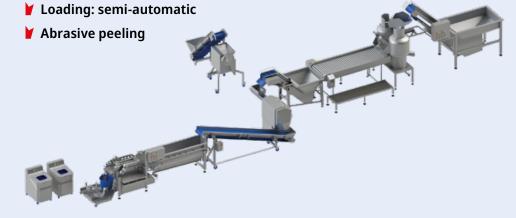

## PROCESSING AND PACKAGING LINE

#### for fruit and vegetables

Capacity: up to 750 kg/h

**¥** Loading: semi-automatic