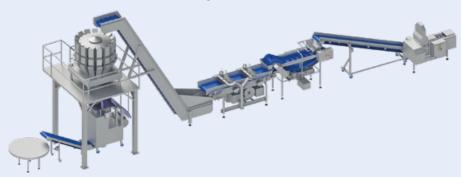

### SMART LINES

#### **Robotic Avocado Line**

- **Y** Capacity: up to 1,000 avocados/hour
- **¥** Loading: automatic
- ▼ Knife peeling

A robot-assisted, automatic system for pitting, halving and peeling avocado and various types of fruit: for maximum reliability and hygiene, flexible use, capacity planning, very gentle processing and high product quality