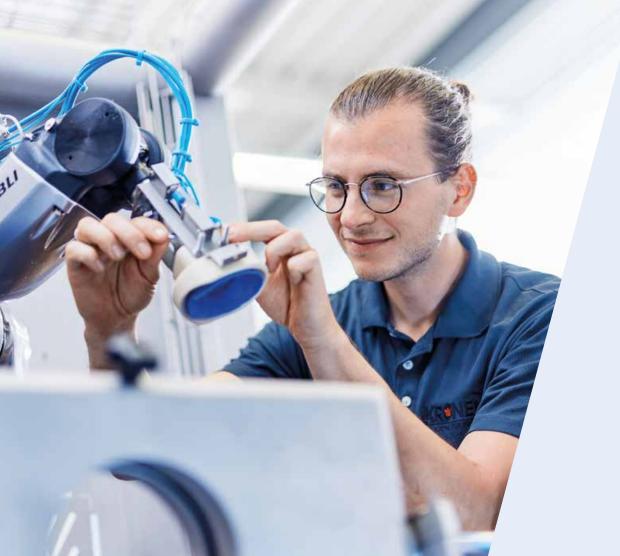

### SMART LINES

#### **Robotic Avocado Line**

- **Y** Capacity: up to 1,000 avocados/hour
- **¥** Loading: automatic
- ▼ Knife peeling

A robot-assisted, automatic system for pitting, halving and peeling avocado and various types of fruit: for maximum reliability and hygiene, flexible use, capacity planning, very gentle processing and high product quality